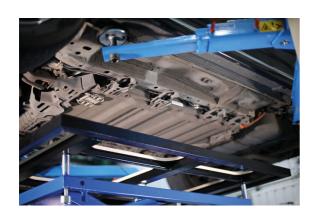

## **Electro-Hydraulic Table Lift – 1.4 Tonne**

A mobile 230V electro-hydraulic table lift with an adjustable, tilting, lifting platform which allows easy access under the vehicle for disassembly and removal of EV battery packs, internal combustion engines and transmissions. Fitted with a composite wooden table surface with specially milled openings for easy battery fastener/EV connection or transmission access. Two models are available: 1.0 and 1.4 tonne capacity.