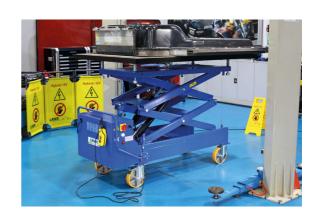

## **Electro-Hydraulic Table Lift – 1.4 Tonne**

A mobile 230V electro-hydraulic table lift with an adjustable, tilting, lifting platform which allows easy access under the vehicle for disassembly and removal of EV battery packs, internal combustion engines and transmissions. Fitted with a composite wooden table surface with specially milled openings for easy battery fastener/EV connection or transmission access. Two models are available: 1.0 and 1.4 tonne capacity.

## **Additional Information**

- · Lift capacity: SWL 1.4 tonnes.
- Table dimensions: 1760 x 1130mm; adjustable working height: 800 2000mm.
- · Weight: 200kg.
- Features: 4 steerable wheels (2 braked), adjustable tilting table top, double hydraulic cylinders, low friction Polyethylene (PE) sliders, anti-crush stops to prevent trapped hands, dead-man control and a 5m retracting mains cable.
- 230V. Made in EU. CE & UKCA compliant. 1 tonne model also available, Laser Part No. 8524.