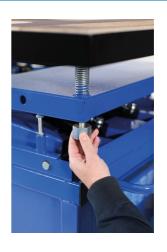

## **Additional Information**

- · Lift capacity: SWL 1.4 tonnes.
- Table dimensions: 1760 x 1130mm; adjustable working height: 800 2000mm.
- · Weight: 200kg.
- Features: 4 steerable wheels (2 braked), adjustable tilting table top, double hydraulic cylinders, low friction Polyethylene (PE) sliders, anti-crush stops to prevent trapped hands, dead-man control and a 5m retracting mains cable.
- 230V. Made in EU. CE & UKCA compliant. 1 tonne model also available, Laser Part No. 8524.