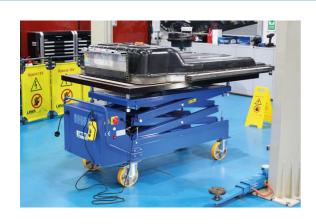

## **Additional Information**

- · Lift capacity: SWL 1.4 tonnes.
- Table dimensions: 1760 x 1130mm; adjustable working height: 800 2000mm.
- · Weight: 200kg.
- Features: 4 steerable wheels (2 braked), adjustable tilting table top, double hydraulic cylinders, low friction Polyethylene (PE) sliders, anti-crush stops to prevent trapped hands, dead-man control and a 5m retracting mains cable.
- 230V. Made in EU. CE & UKCA compliant. 1 tonne model also available, Laser Part No. 8524.