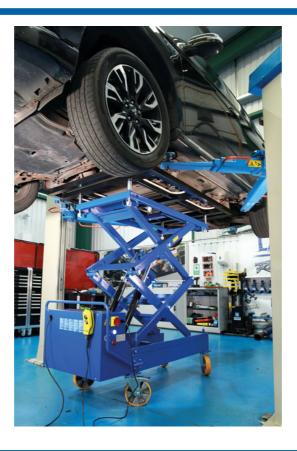

## **Electro-Hydraulic Table Lift – 1.4 Tonne**

A mobile 230V electro-hydraulic table lift with an adjustable, tilting, lifting platform which allows easy access under the vehicle for disassembly and removal of EV battery packs, internal combustion engines and transmissions. Fitted with a composite wooden table surface with specially milled openings for easy battery fastener/EV connection or transmission access. Two models are available: 1.0 and 1.4 tonne capacity.

## **Additional Information**

- · Lift capacity: SWL 1.4 tonnes.
- Table dimensions: 1760 x 1130mm; adjustable working height: 800 2000mm.
- · Weight: 200kg.
- Features: 4 steerable wheels (2 braked), adjustable tilting table top, double hydraulic cylinders, low friction Polyethylene (PE) sliders, anti-crush stops to prevent trapped hands, dead-man control and a 5m retracting mains cable.
- 230V. Made in EU. CE & UKCA compliant. 1 tonne model also available, Laser Part No. 8524.