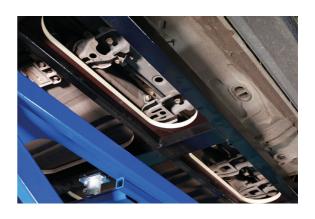

## **Electro-Hydraulic Table Lift – 1.4 Tonne**

A mobile 230V electro-hydraulic table lift with an adjustable, tilting, lifting platform which allows easy access under the vehicle for disassembly and removal of EV battery packs, internal combustion engines and transmissions. Fitted with a composite wooden table surface with specially milled openings for easy battery fastener/EV connection or transmission access. Two models are available: 1.0 and 1.4 tonne capacity.

## **Additional Information**

- · Lift capacity: SWL 1.4 tonnes.
- Table dimensions: 1760 x 1130mm; adjustable working height: 800 2000mm.
- · Weight: 200kg.
- Features: 4 steerable wheels (2 braked), adjustable tilting table top, double hydraulic cylinders, low friction Polyethylene (PE) sliders, anti-crush stops to prevent trapped hands, dead-man control and a 5m retracting mains cable.
- 230V. Made in EU. CE & UKCA compliant. 1 tonne model also available, Laser Part No. 8524.