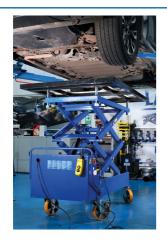

## **Electro-Hydraulic Table Lift – 1.4 Tonne**

A mobile 230V electro-hydraulic table lift with an adjustable, tilting, lifting platform which allows easy access under the vehicle for disassembly and removal of EV battery packs, internal combustion engines and transmissions. Fitted with a composite wooden table surface with specially milled openings for easy battery fastener/EV connection or transmission access. Two models are available: 1.0 and 1.4 tonne capacity.

## **Additional Information**

- · Lift capacity: SWL 1.4 tonnes.
- Table dimensions: 1760 x 1130mm; adjustable working height: 800 2000mm.
- · Weight: 200kg.
- Features: 4 steerable wheels (2 braked), adjustable tilting table top, double hydraulic cylinders, low friction Polyethylene (PE) sliders, anti-crush stops to prevent trapped hands, dead-man control and a 5m retracting mains cable.
- 230V. Made in EU. CE & UKCA compliant. 1 tonne model also available, Laser Part No. 8524.