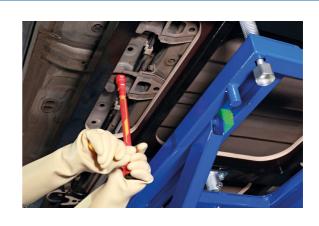

## **Electro-Hydraulic Table Lift – 1.4 Tonne**

A mobile 230V electro-hydraulic table lift with an adjustable, tilting, lifting platform which allows easy access under the vehicle for disassembly and removal of EV battery packs, internal combustion engines and transmissions. Fitted with a composite wooden table surface with specially milled openings for easy battery fastener/EV connection or transmission access. Two models are available: 1.0 and 1.4 tonne capacity.