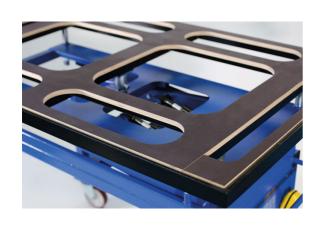

## **Electro-Hydraulic Table Lift – 1.4 Tonne**

A mobile 230V electro-hydraulic table lift with an adjustable, tilting, lifting platform which allows easy access under the vehicle for disassembly and removal of EV battery packs, internal combustion engines and transmissions. Fitted with a composite wooden table surface with specially milled openings for easy battery fastener/EV connection or transmission access. Two models are available: 1.0 and 1.4 tonne capacity.